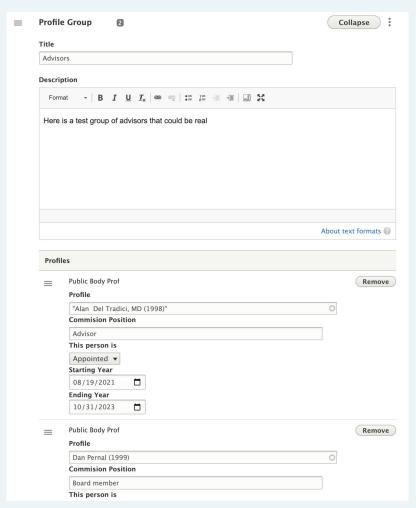

#### **Add Profile Group**

- This is the new Profile Group. Use it to adding groups of people to any page that supports it.
- It looks very similar to the old one, but you can add more detail about the commissioner's tenure on a Public Body page

#### On Public bodies

You will now also add information about their specific role on the public body.