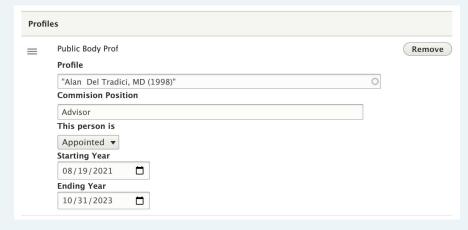

#### **Add Profile Group**

- This is the new Profile Group. Use it to adding groups of people to any page that supports it.
- It looks very similar to the old one, but you can add more detail about the commissioner's tenure on a Public Body page

#### On Public bodies

You will now also add information about their specific role on the public body.