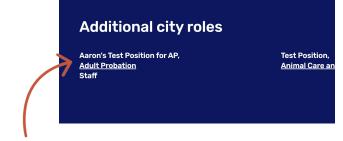

#### On City employee profiles

Commission roles are displayed in "Additional city roles"

#### If you choose City employee

- Their primary job will be listed at the top of the profile page.
- The "Department or public body" that they work for is also shown as a link.
- Public body roles are in an "Additional roles" section.