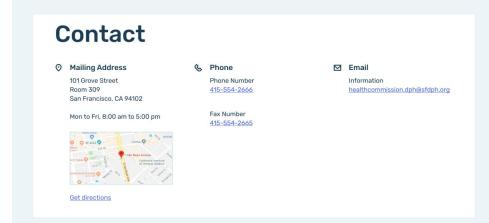

#### Social media

f Facebook

<u>Twitter</u>

Instagram

Youtube

M Medium

in Linkedin

- If you select a "Department or public body", the address, phone, and emails will be pulled in from the agency to the profile.
- Additionally, you can manually add contact info to the profile node.
- If there are 2 addresses, we display the one manually added on the profile node.