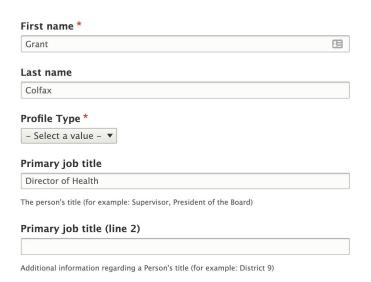

#### The new fields

 There is one new required field: "Profile type" (City employee or External).

- Primary job title fields are for the person's main occupation, like their day job, NOT their commission role.
- The rest of the fields should be self-explanatory, but the content team should test to make sure!