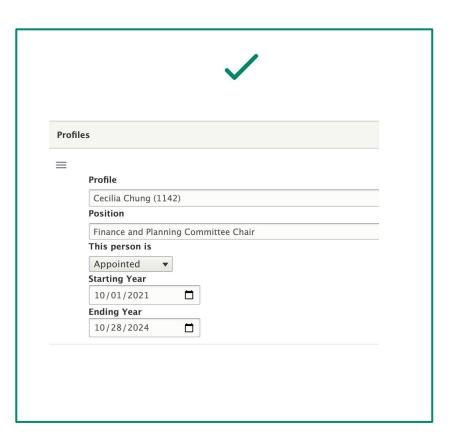

## Some past People need to be fixed.

## Many people (especially non-staff) have their commission role input as their primary job.

Cecilia on the Health Commission has "Finance and Planning Committee Chair" as primary job title. This role should be part of the Commission, not part of Cecilia..

Her actual job is "Director of Strategy, Transgender Law Center". This allows profiles to have different roles on multiple commissions. Individual info goes on the profile.

Role info goes on the public body.