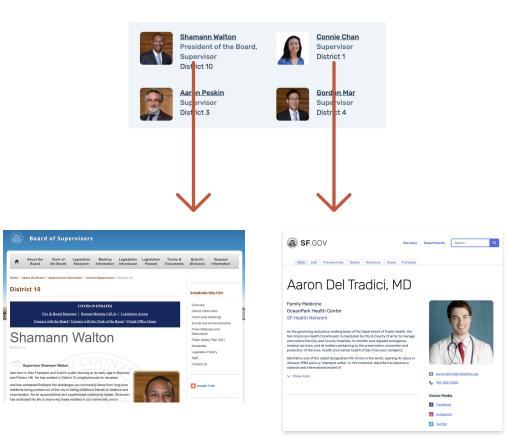

# You can add Profiles to Departments, Public bodies, Locations, and the homepage.

Same places as before! But with some new functionality...

## On Departments, Locations and the homepage

Simply add the Profiles that you want.

#### On Public bodies

You will now also add information about their specific role on the public body.