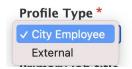

#### The new fields

 There is one new required field: "Profile type" (City employee or External).

- Primary job title fields are for the person's main occupation, like their day job, NOT their commission role.
- The rest of the fields should be self-explanatory, but the content team should test to make sure!