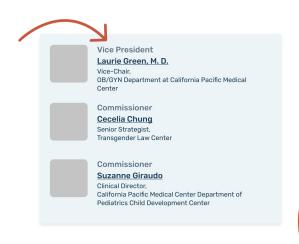

### Where the commission position info is used

#### On the public body page

Commission position is displayed above their name on the People section.

#### On Public bodies

You will now also add information about their specific role on the public body.