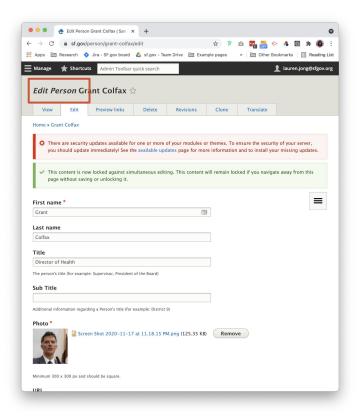

## Content type is renamed, new fields are added

| Admin Toolbar quick search  Lauren jong@sfgov.  Ledit Profile Grant Colfax  View Edit Preview links Delete Revisions Clone Translate  Home » Grant Colfax  There are security updates available for one or more of your modules or themes. To ensure the security of your server, you should update immediately! See the available updates page for more information and to install your missing updates.  This content is now locked by you against simultaneous editing. This content will remain locked if you navigate away from this page without saving or unlocking it.  First name *  Grant  Colfax  Profile Type *  Select a value   Primary job title  Director of Health  The person's title (for example: Supervisor, President of the Board)  Primary job title (line 2)                                                                                                                                                                                                                                                                                                                                                                                                                                                                                                                                                                                                                                                                                                                                                                                                                                                                                            |                                |                                             |                         |                 |                   |                |            |
|----------------------------------------------------------------------------------------------------------------------------------------------------------------------------------------------------------------------------------------------------------------------------------------------------------------------------------------------------------------------------------------------------------------------------------------------------------------------------------------------------------------------------------------------------------------------------------------------------------------------------------------------------------------------------------------------------------------------------------------------------------------------------------------------------------------------------------------------------------------------------------------------------------------------------------------------------------------------------------------------------------------------------------------------------------------------------------------------------------------------------------------------------------------------------------------------------------------------------------------------------------------------------------------------------------------------------------------------------------------------------------------------------------------------------------------------------------------------------------------------------------------------------------------------------------------------------------------------------------------------------------------------------------------------------------|--------------------------------|---------------------------------------------|-------------------------|-----------------|-------------------|----------------|------------|
| Apple   Research   Jira - SF.gov board   St.gov - Team Drive   Example pages   Dither Bookmarks   Reading Manage   Shortcuts   Admin Toolbar quick search   Lauren Jong@stgov.    Edit Profile Gra                                                                                                                                                                                                                                                                                                                                                                                                                                                                                                                                                                                                                                                                                                                                                                                                                                                                                                                                                                                                                                                                                                                                                                                                                                                                                                                                                                                                                                                                               | e Edit Persor                  | Grant Colfax   San   X                      | ofile Grant Colfax   Sa | nF× +           |                   |                |            |
| Admin Toolbar quick search  Lauren jong@sfgov.  Lordit Profile Grant Colfax  View Edit Preview links Delete Revisions Clone Translate  Jone + Crant Colfax  There are security updates available for one or more of your modules or themes. To ensure the security of your server, you should update immediately! See the available updates page for more information and to install your missing updates.  This content is now locked by you against simultaneous editing. This content will remain locked if you navigate away from this page without saving or unlocking it.  Trist name *  Grant  Colfax  Profile Type * - Select a value   Primary job title  Director of Health  The person's title (for example: Supervisor, President of the Board)  Primary job title (line 2)  Additional information regarding a Person's title (for example: District 9)  PROFILE PHOTO                                                                                                                                                                                                                                                                                                                                                                                                                                                                                                                                                                                                                                                                                                                                                                                              | → C m pr-920                   | -sfgov.pantheonsite.io/person/gr            | ant-colfax/edit         | *               | o 🔤 🌌             | o 4 🔞          | # <b>@</b> |
| View Edit Profile Grant Colfax  View Edit Preview links Delete Revisions Clone Translate  Tome • Crant Colfax  There are security updates available for one or more of your modules or themes. To ensure the security of your server, you should update immediately! See the available updates page for more information and to install your missing updates.  This content is now locked by you against simultaneous editing. This content will remain locked if you navigate away from this page without saving or unlocking it.  First name *  Grant  This content is now locked by you against simultaneous editing. This content will remain locked if you navigate away from this page without saving or unlocking it.  First name *  Grant  This content is now locked by you against simultaneous editing. This content will remain locked if you navigate away from this page without saving or unlocking it.  First name *  Grant  This content is now locked by you against simultaneous editing. This content will remain locked if you navigate away from this page without saving or unlocking it.  First name *  Grant  This content is now locked by you against simultaneous editing. This content will remain locked if you navigate away from this page without saving or unlocking it.  First name *  Grant  This content is now locked by you against simultaneous editing. This content will remain locked if you navigate away from this page without saving or unlocking it.  First name *  Grant  This content is now locked by you against simultaneous editing. This content will remain locked if you navigate away from the saving or unlocking it. | Apps 🗎 Research 💠              | Jira - SF.gov board 🔷 sf.gov - Te           | eam Drive 🗎 Exam        | ple pages       | » 🛅 Other B       | Bookmarks      | Reading    |
| View Edit Profile Grant Colfax  View Edit Preview links Delete Revisions Clone Translate  Tome • Crant Colfax  There are security updates available for one or more of your modules or themes. To ensure the security of your server, you should update immediately! See the available updates page for more information and to install your missing updates.  This content is now locked by you against simultaneous editing. This content will remain locked if you navigate away from this page without saving or unlocking it.  First name *  Grant  This content is now locked by you against simultaneous editing. This content will remain locked if you navigate away from this page without saving or unlocking it.  First name *  Grant  This content is now locked by you against simultaneous editing. This content will remain locked if you navigate away from this page without saving or unlocking it.  First name *  Grant  This content is now locked by you against simultaneous editing. This content will remain locked if you navigate away from this page without saving or unlocking it.  First name *  Grant  This content is now locked by you against simultaneous editing. This content will remain locked if you navigate away from this page without saving or unlocking it.  First name *  Grant  This content is now locked by you against simultaneous editing. This content will remain locked if you navigate away from this page without saving or unlocking it.  First name *  Grant  This content is now locked by you against simultaneous editing. This content will remain locked if you navigate away from the saving or unlocking it. | Manage 🛨 Shortcut              | Admin Toolhar quick search                  |                         |                 |                   | ● lauren.io    | ng@sfgov.c |
| View Edit Preview links Delete Revisions Clone Translate                                                                                                                                                                                                                                                                                                                                                                                                                                                                                                                                                                                                                                                                                                                                                                                                                                                                                                                                                                                                                                                                                                                                                                                                                                                                                                                                                                                                                                                                                                                                                                                                                         | A                              | Normal Toolbar quick scarer                 | _                       |                 |                   |                |            |
| View Edit Preview links Delete Revisions Clone Translate                                                                                                                                                                                                                                                                                                                                                                                                                                                                                                                                                                                                                                                                                                                                                                                                                                                                                                                                                                                                                                                                                                                                                                                                                                                                                                                                                                                                                                                                                                                                                                                                                         | Edit Brofile Cro               | nt Colfax 🗠                                 |                         |                 |                   |                |            |
| This content is now locked by you against simultaneous editing. This content will remain locked if you navigate away from this page without saving or unlocking it.  First name  Grant  Colfax  Profile Type  Select a value -   Permary job title  Director of Health  the person's title (for example: Supervisor, President of the Board)  Primary job title (line 2)  PROFILE PHOTO                                                                                                                                                                                                                                                                                                                                                                                                                                                                                                                                                                                                                                                                                                                                                                                                                                                                                                                                                                                                                                                                                                                                                                                                                                                                                          | Luit Frome dia                 | III COIIAX N                                |                         |                 |                   |                |            |
| There are security updates available for one or more of your modules or themes. To ensure the security of your server, you should update immediately! See the available updates page for more information and to install your missing updates.  This content is now locked by you against simultaneous editing. This content will remain locked if you navigate away from this page without saving or unlocking it.  First name *  Grant  Coffix  Profile Type *  Select a value   Primary job title  Director of Health  The person's title (for example: Supervisor, President of the Board)  Primary job title (line 2)  Additional information regarding a Person's title (for example: District 9)  PROFILE PHOTO                                                                                                                                                                                                                                                                                                                                                                                                                                                                                                                                                                                                                                                                                                                                                                                                                                                                                                                                                           | View Edit                      | Preview links Delete                        | Revisions               | Clone           | Translate         |                |            |
| There are security updates available for one or more of your modules or themes. To ensure the security of your server, you should update immediately! See the available updates page for more information and to install your missing updates.  This content is now locked by you against simultaneous editing. This content will remain locked if you navigate away from this page without saving or unlocking it.  First name *  Grant  Coffix  Profile Type *  Select a value   Primary job title  Director of Health  The person's title (for example: Supervisor, President of the Board)  Primary job title (line 2)  Additional information regarding a Person's title (for example: District 9)  PROFILE PHOTO                                                                                                                                                                                                                                                                                                                                                                                                                                                                                                                                                                                                                                                                                                                                                                                                                                                                                                                                                           |                                |                                             |                         |                 |                   |                |            |
| you should update immediately! See the available updates page for more information and to install your missing updates.  This content is now locked by you against simultaneous editing. This content will remain locked if you navigate away from this page without saving or unlocking it.  First name *  Cofrant  Last name  Coffax  Profile Type *  Select a value -   Primary job title  Director of Health  the person's title (for example: Supervisor, President of the Board)  Primary job title (line 2)  Moditional information regarding a Person's title (for example: District 9)  PROFILE PHOTO  Photo                                                                                                                                                                                                                                                                                                                                                                                                                                                                                                                                                                                                                                                                                                                                                                                                                                                                                                                                                                                                                                                            | Home » Grant Colfax            |                                             |                         |                 |                   |                |            |
| you should update immediately! See the available updates page for more information and to install your missing updates.  This content is now locked by you against simultaneous editing. This content will remain locked if you navigate away from this page without saving or unlocking it.  First name *  Cofrant  Last name  Coffax  Profile Type *  Select a value -   Primary job title  Director of Health  the person's title (for example: Supervisor, President of the Board)  Primary job title (line 2)  Moditional information regarding a Person's title (for example: District 9)  PROFILE PHOTO  Photo                                                                                                                                                                                                                                                                                                                                                                                                                                                                                                                                                                                                                                                                                                                                                                                                                                                                                                                                                                                                                                                            | C There are security           | undates available for one or more           | of your modules or      | r themes To     | encure the cocu   | ity of your se | over.      |
| from this page without saving or unlocking it.  Eirst name *  Grant  B  .ast name  Colfax  Profile Type * - Select a value - *  Primary job title  Director of Health  The person's title (for example: Supervisor, President of the Board)  Primary job title (line 2)  Midditional information regarding a Person's title (for example: District 9)  PROFILE PHOTO  Photo                                                                                                                                                                                                                                                                                                                                                                                                                                                                                                                                                                                                                                                                                                                                                                                                                                                                                                                                                                                                                                                                                                                                                                                                                                                                                                      |                                |                                             |                         |                 |                   |                |            |
| from this page without saving or unlocking it.  Eirst name *  Grant  B  .ast name  Colfax  Profile Type * - Select a value - *  Primary job title  Director of Health  The person's title (for example: Supervisor, President of the Board)  Primary job title (line 2)  Midditional information regarding a Person's title (for example: District 9)  PROFILE PHOTO  Photo                                                                                                                                                                                                                                                                                                                                                                                                                                                                                                                                                                                                                                                                                                                                                                                                                                                                                                                                                                                                                                                                                                                                                                                                                                                                                                      |                                |                                             |                         |                 |                   | -              |            |
| from this page without saving or unlocking it.  Eirst name *  Grant  B  .ast name  Colfax  Profile Type * - Select a value - *  Primary job title  Director of Health  The person's title (for example: Supervisor, President of the Board)  Primary job title (line 2)  Midditional information regarding a Person's title (for example: District 9)  PROFILE PHOTO  Photo                                                                                                                                                                                                                                                                                                                                                                                                                                                                                                                                                                                                                                                                                                                                                                                                                                                                                                                                                                                                                                                                                                                                                                                                                                                                                                      |                                |                                             |                         |                 |                   |                |            |
| Grant  Last name  Colfax  Profile Type * - Select a value - ▼  Primary job title  Director of Health  The person's title (for example: Supervisor, President of the Board)  Primary job title (line 2)  Profile Photo                                                                                                                                                                                                                                                                                                                                                                                                                                                                                                                                                                                                                                                                                                                                                                                                                                                                                                                                                                                                                                                                                                                                                                                                                                                                                                                                                                                                                                                            |                                |                                             | ous editing. This co    | ontent will rer | nain locked if yo | u navigate aw  | ay         |
| Grant  Last name  Colfax  Profile Type * - Select a value - ▼  Primary job title  Director of Health  The person's title (for example: Supervisor, President of the Board)  Primary job title (line 2)  Additional information regarding a Person's title (for example: District 9)  PROFILE PHOTO  Photo                                                                                                                                                                                                                                                                                                                                                                                                                                                                                                                                                                                                                                                                                                                                                                                                                                                                                                                                                                                                                                                                                                                                                                                                                                                                                                                                                                        | nom this page wit              | nout saving or unlocking it.                |                         |                 |                   |                |            |
| Grant  Last name  Colfax  Profile Type * - Select a value - ▼  Primary job title  Director of Health  The person's title (for example: Supervisor, President of the Board)  Primary job title (line 2)  Additional information regarding a Person's title (for example: District 9)  PROFILE PHOTO  Photo                                                                                                                                                                                                                                                                                                                                                                                                                                                                                                                                                                                                                                                                                                                                                                                                                                                                                                                                                                                                                                                                                                                                                                                                                                                                                                                                                                        |                                |                                             |                         |                 |                   |                |            |
| Colfax  Profile Type *  - Select a value - ▼  Primary job title  Director of Health The person's title (for example: Supervisor, President of the Board)  Primary job title (line 2)  Moditional information regarding a Person's title (for example: District 9)  PROFILE PHOTO  Photo                                                                                                                                                                                                                                                                                                                                                                                                                                                                                                                                                                                                                                                                                                                                                                                                                                                                                                                                                                                                                                                                                                                                                                                                                                                                                                                                                                                          | First name *                   |                                             |                         |                 |                   |                | =          |
| Colfax  Profile Type * - Select a value - ▼  Primary job title  Director of Health  The person's title (for example: Supervisor, President of the Board)  Primary job title (line 2)  Additional information regarding a Person's title (for example: District 9)  PROFILE PHOTO  Photo                                                                                                                                                                                                                                                                                                                                                                                                                                                                                                                                                                                                                                                                                                                                                                                                                                                                                                                                                                                                                                                                                                                                                                                                                                                                                                                                                                                          | Grant                          |                                             | E                       |                 |                   |                |            |
| Colfax  Profile Type * - Select a value - ▼  Primary job title  Director of Health  The person's title (for example: Supervisor, President of the Board)  Primary job title (line 2)  Additional information regarding a Person's title (for example: District 9)  PROFILE PHOTO  Photo                                                                                                                                                                                                                                                                                                                                                                                                                                                                                                                                                                                                                                                                                                                                                                                                                                                                                                                                                                                                                                                                                                                                                                                                                                                                                                                                                                                          |                                |                                             |                         |                 |                   |                |            |
| Primary job title Director of Health The person's title (for example: Supervisor, President of the Board) Primary job title (line 2)  Additional information regarding a Person's title (for example: District 9)  PROFILE PHOTO  Photo                                                                                                                                                                                                                                                                                                                                                                                                                                                                                                                                                                                                                                                                                                                                                                                                                                                                                                                                                                                                                                                                                                                                                                                                                                                                                                                                                                                                                                          |                                |                                             |                         |                 |                   |                |            |
| - Select a value -  Primary Job title Director of Health The person's title (for example: Supervisor, President of the Board) Primary Job title (line 2)  Additional information regarding a Person's title (for example: District 9)  PROFILE PHOTO  Photo                                                                                                                                                                                                                                                                                                                                                                                                                                                                                                                                                                                                                                                                                                                                                                                                                                                                                                                                                                                                                                                                                                                                                                                                                                                                                                                                                                                                                      | Coltax                         |                                             |                         |                 |                   |                |            |
| Primary job title  Director of Health  The person's title (for example: Supervisor, President of the Board)  Primary job title (line 2)  Additional information regarding a Person's title (for example: District 9)  PROFILE PHOTO                                                                                                                                                                                                                                                                                                                                                                                                                                                                                                                                                                                                                                                                                                                                                                                                                                                                                                                                                                                                                                                                                                                                                                                                                                                                                                                                                                                                                                              | Profile Type *                 |                                             |                         |                 |                   |                |            |
| Director of Health  The person's title (for example: Supervisor, President of the Board)  Primary job title (line 2)  Additional information regarding a Person's title (for example: District 9)  PROFILE PHOTO                                                                                                                                                                                                                                                                                                                                                                                                                                                                                                                                                                                                                                                                                                                                                                                                                                                                                                                                                                                                                                                                                                                                                                                                                                                                                                                                                                                                                                                                 |                                |                                             |                         |                 |                   |                |            |
| Director of Health  The person's title (for example: Supervisor, President of the Board)  Primary job title (line 2)  Additional information regarding a Person's title (for example: District 9)  PROFILE PHOTO                                                                                                                                                                                                                                                                                                                                                                                                                                                                                                                                                                                                                                                                                                                                                                                                                                                                                                                                                                                                                                                                                                                                                                                                                                                                                                                                                                                                                                                                 |                                |                                             |                         |                 |                   |                |            |
| the person's title (for example: Supervisor, President of the Board)  Primary job title (line 2)  Additional information regarding a Person's title (for example: District 5)  PROFILE PHOTO                                                                                                                                                                                                                                                                                                                                                                                                                                                                                                                                                                                                                                                                                                                                                                                                                                                                                                                                                                                                                                                                                                                                                                                                                                                                                                                                                                                                                                                                                     |                                |                                             |                         | _               |                   |                |            |
| Primary job title (line 2)  Additional information regarding a Person's title (for example: District 5)  PROFILE PHOTO  Photo                                                                                                                                                                                                                                                                                                                                                                                                                                                                                                                                                                                                                                                                                                                                                                                                                                                                                                                                                                                                                                                                                                                                                                                                                                                                                                                                                                                                                                                                                                                                                    | Director of Health             |                                             |                         |                 |                   |                |            |
| Additional information regarding a Person's title (for example: District 9)  PROFILE PHOTO  Photo                                                                                                                                                                                                                                                                                                                                                                                                                                                                                                                                                                                                                                                                                                                                                                                                                                                                                                                                                                                                                                                                                                                                                                                                                                                                                                                                                                                                                                                                                                                                                                                | The person's title (for exampl | e: Supervisor, President of the Board)      |                         |                 |                   |                |            |
| Additional information regarding a Person's title (for example: District 9)  PROFILE PHOTO  Photo                                                                                                                                                                                                                                                                                                                                                                                                                                                                                                                                                                                                                                                                                                                                                                                                                                                                                                                                                                                                                                                                                                                                                                                                                                                                                                                                                                                                                                                                                                                                                                                |                                |                                             |                         |                 |                   |                |            |
| PROFILE PHOTO Photo                                                                                                                                                                                                                                                                                                                                                                                                                                                                                                                                                                                                                                                                                                                                                                                                                                                                                                                                                                                                                                                                                                                                                                                                                                                                                                                                                                                                                                                                                                                                                                                                                                                              | Primary Job title (line        | ē 2)                                        |                         |                 |                   |                |            |
| PROFILE PHOTO Photo                                                                                                                                                                                                                                                                                                                                                                                                                                                                                                                                                                                                                                                                                                                                                                                                                                                                                                                                                                                                                                                                                                                                                                                                                                                                                                                                                                                                                                                                                                                                                                                                                                                              |                                |                                             |                         |                 |                   |                |            |
| Photo                                                                                                                                                                                                                                                                                                                                                                                                                                                                                                                                                                                                                                                                                                                                                                                                                                                                                                                                                                                                                                                                                                                                                                                                                                                                                                                                                                                                                                                                                                                                                                                                                                                                            | Additional information regard  | ling a Person's title (for example: Distric | t 9)                    |                 |                   |                |            |
| Photo                                                                                                                                                                                                                                                                                                                                                                                                                                                                                                                                                                                                                                                                                                                                                                                                                                                                                                                                                                                                                                                                                                                                                                                                                                                                                                                                                                                                                                                                                                                                                                                                                                                                            |                                |                                             |                         |                 |                   |                |            |
|                                                                                                                                                                                                                                                                                                                                                                                                                                                                                                                                                                                                                                                                                                                                                                                                                                                                                                                                                                                                                                                                                                                                                                                                                                                                                                                                                                                                                                                                                                                                                                                                                                                                                  | PROFILE PHOTO                  |                                             |                         |                 |                   |                |            |
|                                                                                                                                                                                                                                                                                                                                                                                                                                                                                                                                                                                                                                                                                                                                                                                                                                                                                                                                                                                                                                                                                                                                                                                                                                                                                                                                                                                                                                                                                                                                                                                                                                                                                  |                                |                                             |                         |                 |                   |                |            |
| Choose File No file chosen                                                                                                                                                                                                                                                                                                                                                                                                                                                                                                                                                                                                                                                                                                                                                                                                                                                                                                                                                                                                                                                                                                                                                                                                                                                                                                                                                                                                                                                                                                                                                                                                                                                       | Photo                          |                                             |                         |                 |                   |                |            |
|                                                                                                                                                                                                                                                                                                                                                                                                                                                                                                                                                                                                                                                                                                                                                                                                                                                                                                                                                                                                                                                                                                                                                                                                                                                                                                                                                                                                                                                                                                                                                                                                                                                                                  | Choose File No file ch         | osen                                        |                         |                 |                   |                |            |