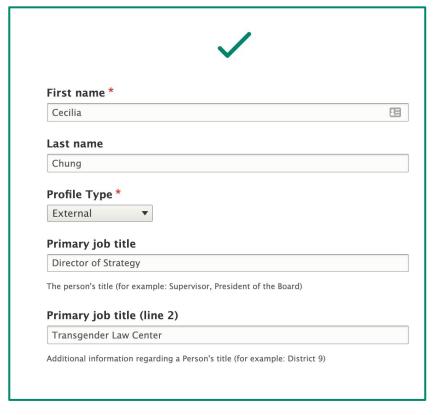

Her actual job is "Director of Strategy, Transgender Law Center". This allows profiles to have different roles on multiple commissions. Individual info goes on the profile.

Role info goes on the public body.

## **Correct use of profile fields**