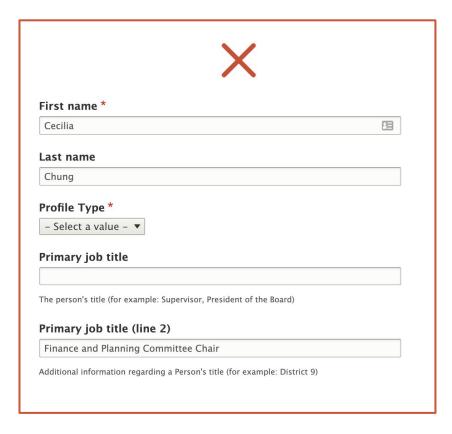

## Many people (especially non-staff) have their commission role input as their primary job.

Cecilia on the Health Commission has "Finance and Planning Committee Chair" as primary job title. This role should be part of the Commission, not part of Cecilia..

Her actual job is "Director of Strategy, Transgender Law Center". This allows profiles to have different roles on multiple commissions. Individual info goes on the profile.

Role info goes on the public body.