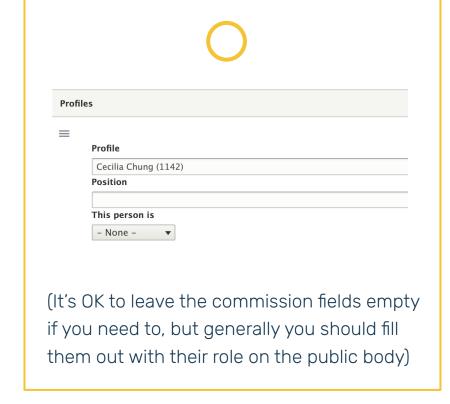

to the profile.
- Additionally, you can manually add contact info to the profile node.
- If there are 2 addresses, we display the one manually added on the profile node.

## Where does this come from???



## Some past People need to be fixed.

## Many people (especially non-staff) have their commission role input as their primary job.



Cecilia on the Health Commission has "Finance and Planning Committee Chair" as primary job title. This role should be part of the Commission, not part of Cecilia..



Her actual job is "Director of Strategy, Transgender Law Center". This allows profiles to have different roles on multiple commissions. Individual info goes on the profile.

Role info goes on the public body.

## **Correct use of profile fields**





#### Correct use of commission fields